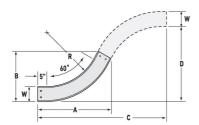

## Cablofil CCV-A-60VI36-06 AL 6W 60 VENT 36R VI

Part No. P400113

Aluminum cable channel is perfect for industrial installations with limited cables. Ribbed Splices are stronger and allow for longer spans. Optional snap in hardware speeds up installation.