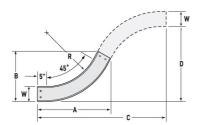

## Cablofil CCV-A-45VI36-06 AL 6W 45 VENT 36R VI

Part No. P400116

Aluminum cable channel is perfect for industrial installations with limited cables. Ribbed Splices are stronger and allow for longer spans. Optional snap in hardware speeds up installation.