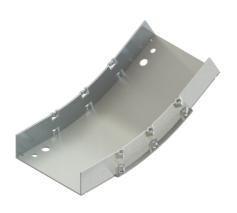

## Cablofil CCV-A-30VI24-06 AL 6W 30 VENT 24R VI

Part No. P400118

Aluminum cable channel is perfect for industrial installations with limited cables. Ribbed Splices are stronger and allow for longer spans. Optional snap in hardware speeds up installation.