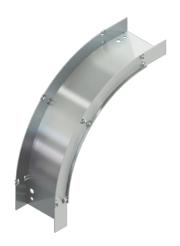

## Cablofil CCS-A-90VO24-04 AL 4W 90 SLD 24R VO

Part No. P400121

Aluminum cable channel is perfect for industrial installations with limited cables. Ribbed Splices are stronger and allow for longer spans. Optional snap in hardware speeds up installation.