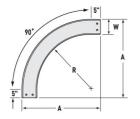

## Cablofil CCS-A-90VO36-04 AL 4W 90 SLD 36R VO Part No. P400122

Aluminum cable channel is perfect for industrial installations with limited cables. Ribbed Splices are stronger and allow for longer spans. Optional snap in hardware speeds up installation.

## General Info

| Product Line       | Cablofil               | Finish            | Aluminum |
|--------------------|------------------------|-------------------|----------|
| UPC Number         | 800388476059           | Country Of Origin | Mexico   |
| Application Sector | Commercial, Industrial |                   |          |
| Dimensions         |                        |                   |          |
| Product Width US   | 4.0 in                 | Product Weight US | 4.149 lb |
| Product Height US  | 1.75 in                |                   |          |