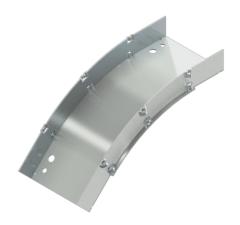

## Cablofil CCS-A-45VO24-04 AL 4W 45 SLD 24R VO

Part No. P400127

Aluminum cable channel is perfect for industrial installations with limited cables. Ribbed Splices are stronger and allow for longer spans. Optional snap in hardware speeds up installation.