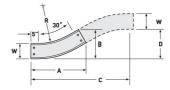

## Cablofil CCS-A-30VO36-04 AL 4W 30 SLD 36R VO

Part No. P400131

Aluminum cable channel is perfect for industrial installations with limited cables. Ribbed Splices are stronger and allow for longer spans. Optional snap in hardware speeds up installation.

## General Info

| Product Line       | Cablofil               | Finish            | Aluminum |
|--------------------|------------------------|-------------------|----------|
| UPC Number         | 800388476141           | Country Of Origin | Mexico   |
| Application Sector | Commercial, Industrial |                   |          |
| Dimensions         |                        |                   |          |
| Product Width US   | 4.0 in                 | Product Weight US | 1.653 lb |
| Product Height US  | 1.75 in                |                   |          |