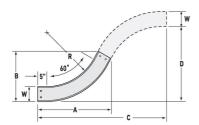

## Cablofil CCS-A-60VO36-06 AL 6W 60 SLD 36R VO

Part No. P400137

Aluminum cable channel is perfect for industrial installations with limited cables. Ribbed Splices are stronger and allow for longer spans. Optional snap in hardware speeds up installation.