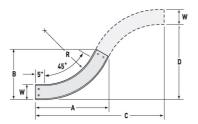

## Cablofil CCS-A-45VO36-06 AL 6W 45 SLD 36R VO Part No. P400140

Aluminum cable channel is perfect for industrial installations with limited cables. Ribbed Splices are stronger and allow for longer spans. Optional snap in hardware speeds up installation.