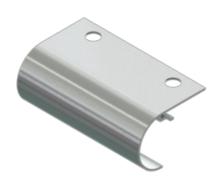

## Cablofil CC-4A-DO-GE 4W AL Cable Dropout GE HDW

Part No. P400278

Aluminum cable channel is perfect for industrial installations with limited cables. Ribbed Splices are stronger and allow for longer spans. Optional snap in hardware speeds up installation.