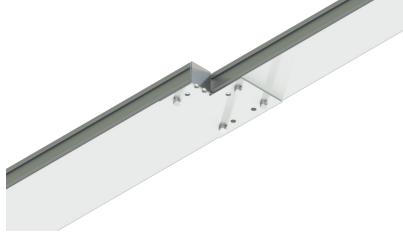

Cablofil CC-46A-RSP-GE AL RSP Splice GE HDW Part No. P400282

Aluminum cable channel is perfect for industrial installations with limited cables. Ribbed Splices are stronger and allow for longer spans. Optional snap in hardware speeds up installation.