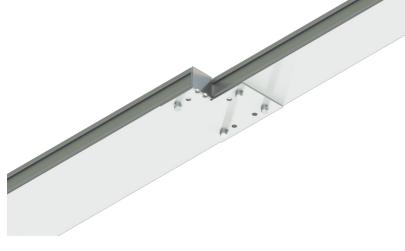

Cablofil CC-46A-RSP-PP AL RSP Splice PUSH-PIN Part No. P400283

Aluminum cable channel is perfect for industrial installations with limited cables. Ribbed Splices are stronger and allow for longer spans. Optional snap in hardware speeds up installation.