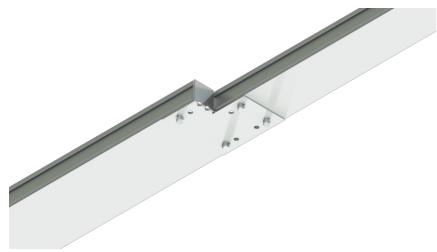

## Cablofil CC-46A-RSP-PP AL RSP Splice PUSH-PIN

Part No. P400283

Aluminum cable channel is perfect for industrial installations with limited cables. Ribbed Splices are stronger and allow for longer spans.

Optional snap in hardware speeds up installation.

## Features & Benefits

Strong and easy to install aluminum construction