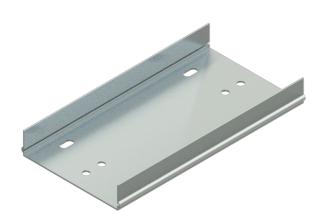

## Cablofil CC-6A-EXSP-S6 6W AL Exp Splice S6 HDW

Part No. P400295

Yes

Aluminum cable channel is perfect for industrial installations with limited cables. Ribbed Splices are stronger and allow for longer spans. Optional snap in hardware speeds up installation.

| Features & Benefits        |                       |                   |          |
|----------------------------|-----------------------|-------------------|----------|
| Strong and easy to install | aluminum construction |                   |          |
| Specifications             |                       |                   |          |
| General Info               |                       |                   |          |
| Product Line               | Cablofil              | Finish            | Aluminum |
| UPC Number                 | 800388477780          | Country Of Origin | Mexico   |
| Dimensions                 |                       |                   |          |
| Product Width US           | 6.0 in                | Product Weight US | 0.458 lb |