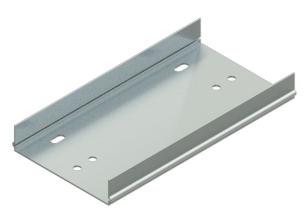

## Cablofil CC-4A-EXSP-GE 4W AL Exp Splice GE HDW

Part No. P400296

Aluminum cable channel is perfect for industrial installations with limited cables. Ribbed Splices are stronger and allow for longer spans. Optional snap in hardware speeds up installation.