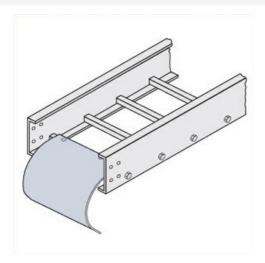

## Cablofil **Cable Dropout**

Part No. P600823

Choose from an extensive selection of metallic ladder tray with a variety of rung and bottom styles to choose from. Finishes include steel, 304L and 316L stainless steel to meet the needs of any application. Rail heights range from 4" to 7" and width sizes are available up to 36".

## Features & Benefits

Smooth radius for cable drops