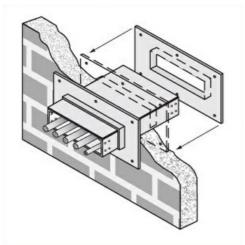

Cablofil Wall Penetration Sleeve Part No. P600879

Choose from an extensive selection of metallic ladder tray with a variety of rung and bottom styles to choose from. Finishes include steel, 304L and 316L stainless steel to meet the needs of any application. Rail heights range from 4" to 7" and width sizes are available up to 36".