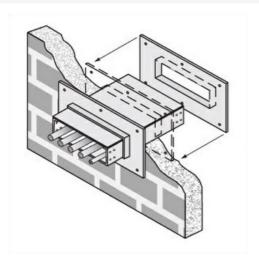

## Cablofil Wall Penetration Sleeve

Part No. P600950

Choose from an extensive selection of metallic ladder tray with a variety of rung and bottom styles to choose from. Finishes include steel, 304L and 316L stainless steel to meet the needs of any application. Rail heights range from 4" to 7" and width sizes are available up to 36".