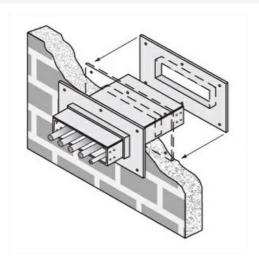

## Cablofil Wall Penetration Sleeve

Part No. P600958

Choose from an extensive selection of metallic ladder tray with a variety of rung and bottom styles to choose from. Finishes include steel, 304L and 316L stainless steel to meet the needs of any application. Rail heights range from 4" to 7" and width sizes are available up to 36".