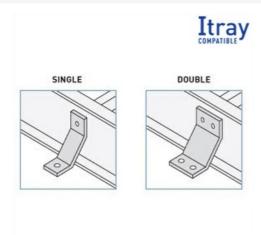

## Cablofil Heavy-Duty Hold Down Brackets

Part No. P600976

The aluminum I-beam design of ITray is perfect for industrial installations with large diameter cables in long span situations, minimizing total tray width and creating a smooth transition between straight sections and fittings. A structural offset in the sidewall creates strong, mid-span splices that need fewer supports. Each splice snaps in place and stays without holding, Additionally, only four bolts are needed for each splice reducing hardware needs by 50%. These features allow Itray to be installed up to 30% faster than standard tray.