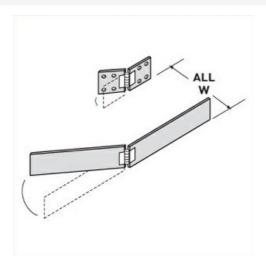

## Cablofil Horizontal Adjustable Splice

Part No. P603651



For extremely corrosive applications we offer a full line of straight sections, fittings, covers and mounting accessories in polyester and vinylester fiberglass. Rail heights are available in 4"" and 6"" and widths are available up to 36"".

## Features & Benefits

Easily adjusts from 0 to 90 degrees

## Specifications

## General Info

| Product Line      | Cablofil      | Finish | Other |  |
|-------------------|---------------|--------|-------|--|
| Country Of Origin | United States |        |       |  |
| Dimensions        |               |        |       |  |
| Product Weight US | 4.61 lb       |        |       |  |