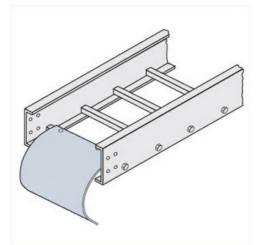

Cablofil Cable Dropout Part No. P604148

Choose from an extensive selection of metallic ladder tray with a variety of rung and bottom styles to choose from. Finishes include steel, 304L and 316L stainless steel to meet the needs of any application. Rail heights range from 4" to 7" and width sizes are available up to 36".

## Features & Benefits

Smooth radius for cable drops