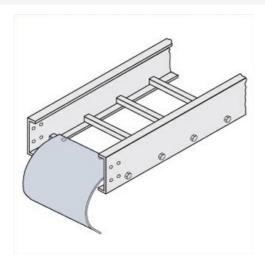

## Cablofil **Cable Dropout**

Part No. P604148

Choose from an extensive selection of metallic ladder tray with a variety of rung and bottom styles to choose from. Finishes include steel, 304L and 316L stainless steel to meet the needs of any application. Rail heights range from 4" to 7" and width sizes are available up to 36".

## Features & Benefits

Smooth radius for cable drops