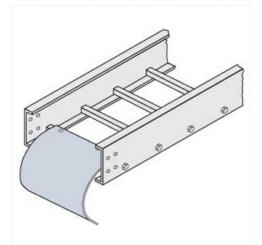

Cablofil Cable Dropout Part No. P604149

Choose from an extensive selection of metallic ladder tray with a variety of rung and bottom styles to choose from. Finishes include steel, 304L and 316L stainless steel to meet the needs of any application. Rail heights range from 4" to 7" and width sizes are available up to 36".

## Features & Benefits

Smooth radius for cable drops