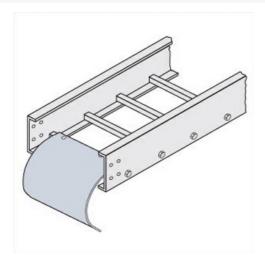

## Cablofil **Cable Dropout**

Part No. P604151

Choose from an extensive selection of metallic ladder tray with a variety of rung and bottom styles to choose from. Finishes include steel, 304L and 316L stainless steel to meet the needs of any application. Rail heights range from 4" to 7" and width sizes are available up to 36".

## Features & Benefits

Smooth radius for cable drops