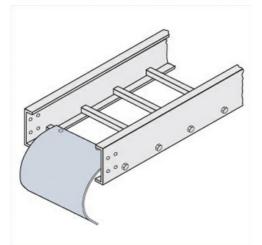

Cablofil Cable Dropout Part No. P604156

Choose from an extensive selection of metallic ladder tray with a variety of rung and bottom styles to choose from. Finishes include steel, 304L and 316L stainless steel to meet the needs of any application. Rail heights range from 4" to 7" and width sizes are available up to 36".

## Features & Benefits

Smooth radius for cable drops