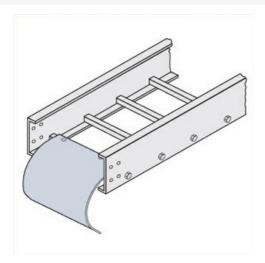

## Cablofil **Cable Dropout**

Part No. P604162

Choose from an extensive selection of metallic ladder tray with a variety of rung and bottom styles to choose from. Finishes include steel, 304L and 316L stainless steel to meet the needs of any application. Rail heights range from 4" to 7" and width sizes are available up to 36".

## Features & Benefits

Smooth radius for cable drops