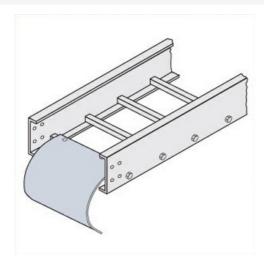

## Cablofil Cable Dropout Part No. P604162

Choose from an extensive selection of metallic ladder tray with a variety of rung and bottom styles to choose from. Finishes include steel, 304L and 316L stainless steel to meet the needs of any application. Rail heights range from 4" to 7" and width sizes are available up to 36".

## Features & Benefits

Smooth radius for cable drops