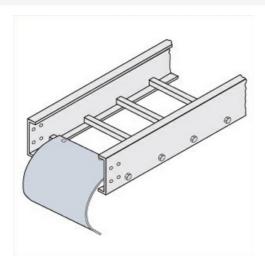

## Cablofil **Cable Dropout**

Part No. P604168

Choose from an extensive selection of metallic ladder tray with a variety of rung and bottom styles to choose from. Finishes include steel, 304L and 316L stainless steel to meet the needs of any application. Rail heights range from 4" to 7" and width sizes are available up to 36".

## Features & Benefits

Smooth radius for cable drops