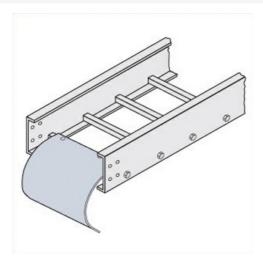

## Cablofil **Cable Dropout**

Part No. P604169

Yes

Choose from an extensive selection of metallic ladder tray with a variety of rung and bottom styles to choose from. Finishes include steel, 304L and 316L stainless steel to meet the needs of any application. Rail heights range from 4" to 7" and width sizes are available up to 36".

## Features & Benefits

Smooth radius for cable drops