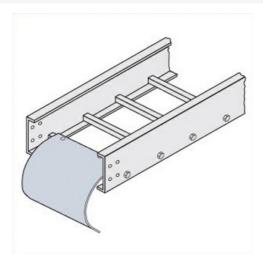

## Cable Dropout

Part No. P604212

Choose from an extensive selection of metallic ladder tray with a variety of rung and bottom styles to choose from. Finishes include steel, 304L and 316L stainless steel to meet the needs of any application. Rail heights range from 4" to 7" and width sizes are available up to 36".

## Features & Benefits

Smooth radius for cable drops