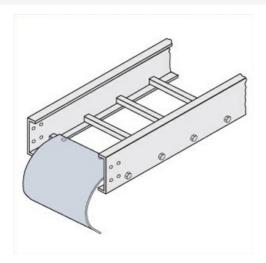

## Cablofil **Cable Dropout**

Part No. P604212

Choose from an extensive selection of metallic ladder tray with a variety of rung and bottom styles to choose from. Finishes include steel, 304L and 316L stainless steel to meet the needs of any application. Rail heights range from 4" to 7" and width sizes are available up to 36".

## Features & Benefits

Smooth radius for cable drops