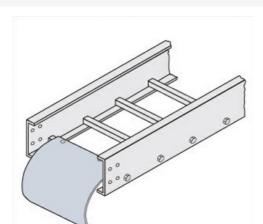

## Cablofil Cable Dropout Part No. P604232

Choose from an extensive selection of metallic ladder tray with a variety of rung and bottom styles to choose from. Finishes include steel, 304L and 316L stainless steel to meet the needs of any application. Rail heights range from 4" to 7" and width sizes are available up to 36".

## Features & Benefits

Smooth radius for cable drops