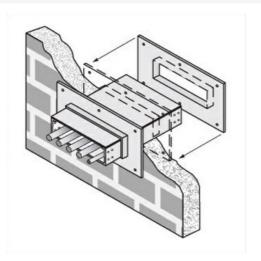

## Cablofil 4H Wall Penetration Sleeve

Part No. P606921

Fabricated cable tray wall sleeves from Legrand, provide safe, rigid and aesthetically pleasing support at a wall requiring cables to continue through the wall. Legrand wall sleeves, WPS, are an economical alternative to the support and finish issues of having cable tray penetrate wall and/or floor. This WPS system provides a rigid support for cable tray. After the sleeve is placed in the wall or floor, the loose collar slides over it. Hardware for the tray connection only is included. Hardware required to mount sleeves to the wall or floor is not included.

Will fit walls up to 8" thick

Bonding jumper or ground wire should be in stalled through the pan between the aluminum cable trays on each side of the wall sleeve Overall length of the sleeve is 20"

The opening in thew wall should be within 1" of the normal height and width of the cable tray

Two pairs of splice plates and fasteners are included for tray attachment