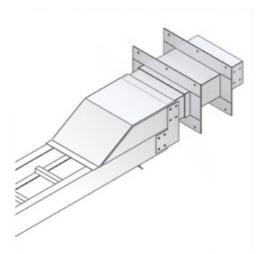

Cablofil Outdoor Conversion for Wall Penetration Part No. P606930

Choose from an extensive selection of metallic ladder tray with a variety of rung and bottom styles to choose from. Finishes include steel, 304L and 316L stainless steel to meet the needs of any application. Rail heights range from 4" to 7" and width sizes are available up to 36".