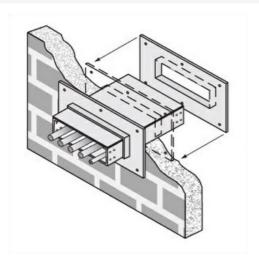

# Cablofil 4H Wall Penetration Sleeve

Part No. P606933

Fabricated cable tray wall sleeves from Legrand, provide safe, rigid and aesthetically pleasing support at a wall requiring cables to continue through the wall. Legrand wall sleeves, WPS, are an economical alternative to the support and finish issues of having cable tray penetrate wall and/or floor. This WPS system provides a rigid support for cable tray. After the sleeve is placed in the wall or floor, the loose collar slides over it. Hardware for the tray connection only is included. Hardware required to mount sleeves to the wall or floor is not included.

### Features & Benefits

Provides a rigid support for cable tray at wall penetrations

Will fit walls up to 8" thick

Bonding jumper or ground wire should be in stalled through the pan between the aluminum cable trays on each side of the wall sleeve Overall length of the sleeve is 20"

The opening in thew wall should be within 1" of the normal height and width of the cable tray

Two pairs of splice plates and fasteners are included for tray attachment