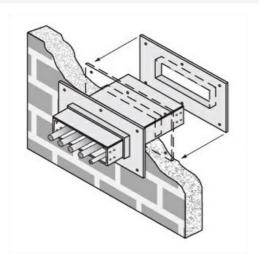

## Cablofil 4H Wall Penetration Sleeve

Part No. P606934

Fabricated cable tray wall sleeves from Legrand, provide safe, rigid and aesthetically pleasing support at a wall requiring cables to continue through the wall. Legrand wall sleeves, WPS, are an economical alternative to the support and finish issues of having cable tray penetrate wall and/or floor. This WPS system provides a rigid support for cable tray. After the sleeve is placed in the wall or floor, the loose collar slides over it. Hardware for the tray connection only is included. Hardware required to mount sleeves to the wall or floor is not included.

## Features & Benefits

Provides a rigid support for cable tray at wall penetrations

Will fit walls up to 8" thick

Bonding jumper or ground wire should be in stalled through the pan between the aluminum cable trays on each side of the wall sleeve Overall length of the sleeve is 20"

The opening in thew wall should be within 1" of the normal height and width of the cable tray

Two pairs of splice plates and fasteners are included for tray attachment