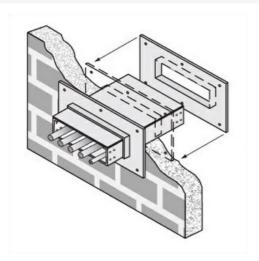

# Cablofil 4H Wall Penetration Sleeve

Part No. P606936

Fabricated cable tray wall sleeves from Legrand, provide safe, rigid and aesthetically pleasing support at a wall requiring cables to continue through the wall. Legrand wall sleeves, WPS, are an economical alternative to the support and finish issues of having cable tray penetrate wall and/or floor. This WPS system provides a rigid support for cable tray. After the sleeve is placed in the wall or floor, the loose collar slides over it. Hardware for the tray connection only is included. Hardware required to mount sleeves to the wall or floor is not included.

### Features & Benefits

Provides a rigid support for cable tray at wall penetrations

Will fit walls up to 8" thick

Bonding jumper or ground wire should be in stalled through the pan between the aluminum cable trays on each side of the wall sleeve Overall length of the sleeve is 20"

The opening in thew wall should be within 1" of the normal height and width of the cable tray

Two pairs of splice plates and fasteners are included for tray attachment