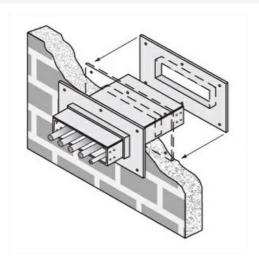

# Cablofil 4H Wall Penetration Sleeve

Part No. P606937

Fabricated cable tray wall sleeves from Legrand, provide safe, rigid and aesthetically pleasing support at a wall requiring cables to continue through the wall. Legrand wall sleeves, WPS, are an economical alternative to the support and finish issues of having cable tray penetrate wall and/or floor. This WPS system provides a rigid support for cable tray. After the sleeve is placed in the wall or floor, the loose collar slides over it. Hardware for the tray connection only is included. Hardware required to mount sleeves to the wall or floor is not included.

### Features & Benefits

Provides a rigid support for cable tray at wall penetrations

Will fit walls up to 8" thick

Bonding jumper or ground wire should be in stalled through the pan between the aluminum cable trays on each side of the wall sleeve Overall length of the sleeve is 20"

The opening in thew wall should be within 1" of the normal height and width of the cable tray

Two pairs of splice plates and fasteners are included for tray attachment