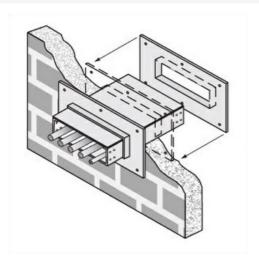

# Cablofil 4H Wall Penetration Sleeve

Part No. P606938

Fabricated cable tray wall sleeves from Legrand, provide safe, rigid and aesthetically pleasing support at a wall requiring cables to continue through the wall. Legrand wall sleeves, WPS, are an economical alternative to the support and finish issues of having cable tray penetrate wall and/or floor. This WPS system provides a rigid support for cable tray. After the sleeve is placed in the wall or floor, the loose collar slides over it. Hardware for the tray connection only is included. Hardware required to mount sleeves to the wall or floor is not included.

### Features & Benefits

Provides a rigid support for cable tray at wall penetrations

Will fit walls up to 8" thick

Bonding jumper or ground wire should be in stalled through the pan between the aluminum cable trays on each side of the wall sleeve Overall length of the sleeve is 20"

The opening in thew wall should be within 1" of the normal height and width of the cable tray

Two pairs of splice plates and fasteners are included for tray attachment