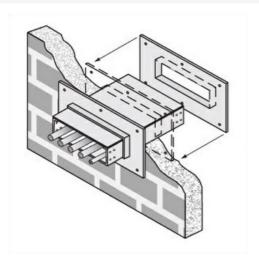

## Cablofil 6H Wall Penetration Sleeve

Part No. P607501

Fabricated cable tray wall sleeves from Legrand, provide safe, rigid and aesthetically pleasing support at a wall requiring cables to continue through the wall. Legrand wall sleeves, WPS, are an economical alternative to the support and finish issues of having cable tray penetrate wall and/or floor. This WPS system provides a rigid support for cable tray. After the sleeve is placed in the wall or floor, the loose collar slides over it. Hardware for the tray connection only is included. Hardware required to mount sleeves to the wall or floor is not included.

## Features & Benefits

Provides a rigid support for cable tray at wall penetrations

Will fit walls up to 8" thick

Bonding jumper or ground wire should be in stalled through the pan between the aluminum cable trays on each side of the wall sleeve Overall length of the sleeve is 20"

The opening in thew wall should be within 1" of the normal height and width of the cable tray

Two pairs of splice plates and fasteners are included for tray attachment