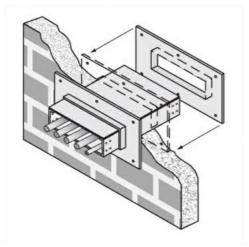

Cablofil 6H Wall Penetration Sleeve Part No. P607502

Fabricated cable tray wall sleeves from Legrand, provide safe, rigid and aesthetically pleasing support at a wall requiring cables to continue through the wall. Legrand wall sleeves, WPS, are an economical alternative to the support and finish issues of having cable tray penetrate wall and/or floor. This WPS system provides a rigid support for cable tray. After the sleeve is placed in the wall or floor, the loose collar slides over it. Hardware for the tray connection only is included. Hardware required to mount sleeves to the wall or floor is not included.

## Features & Benefits

Provides a rigid support for cable tray at wall penetrations

Will fit walls up to 8" thick

Bonding jumper or ground wire should be in stalled through the pan between the aluminum cable trays on each side of the wall sleeve Overall length of the sleeve is 20"

The opening in thew wall should be within 1" of the normal height and width of the cable tray

Two pairs of splice plates and fasteners are included for tray attachment