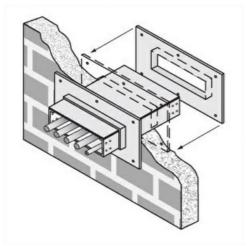

Cablofil 6H Wall Penetration Sleeve Part No. P607505

Fabricated cable tray wall sleeves from Legrand, provide safe, rigid and aesthetically pleasing support at a wall requiring cables to continue through the wall. Legrand wall sleeves, WPS, are an economical alternative to the support and finish issues of having cable tray penetrate wall and/or floor. This WPS system provides a rigid support for cable tray. After the sleeve is placed in the wall or floor, the loose collar slides over it. Hardware for the tray connection only is included. Hardware required to mount sleeves to the wall or floor is not included.

## Features & Benefits

Provides a rigid support for cable tray at wall penetrations

Will fit walls up to 8" thick

Bonding jumper or ground wire should be in stalled through the pan between the aluminum cable trays on each side of the wall sleeve Overall length of the sleeve is 20"

The opening in thew wall should be within 1" of the normal height and width of the cable tray

Two pairs of splice plates and fasteners are included for tray attachment