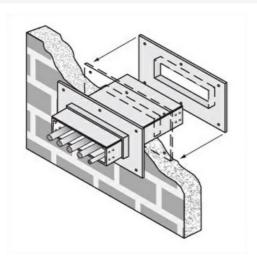

## Cablofil 6H Wall Penetration Sleeve

Part No. P607509

Fabricated cable tray wall sleeves from Legrand, provide safe, rigid and aesthetically pleasing support at a wall requiring cables to continue through the wall. Legrand wall sleeves, WPS, are an economical alternative to the support and finish issues of having cable tray penetrate wall and/or floor. This WPS system provides a rigid support for cable tray. After the sleeve is placed in the wall or floor, the loose collar slides over it. Hardware for the tray connection only is included. Hardware required to mount sleeves to the wall or floor is not included.

## Features & Benefits

Provides a rigid support for cable tray at wall penetrations

Will fit walls up to 8" thick

Bonding jumper or ground wire should be in stalled through the pan between the aluminum cable trays on each side of the wall sleeve Overall length of the sleeve is 20"

The opening in thew wall should be within 1" of the normal height and width of the cable tray

Two pairs of splice plates and fasteners are included for tray attachment