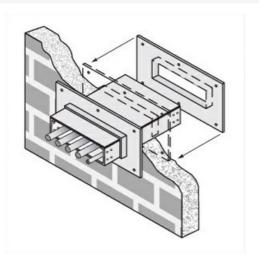

## Cablofil 6H Wall Penetration Sleeve

Part No. P607576

Fabricated cable tray wall sleeves from Legrand, provide safe, rigid and aesthetically pleasing support at a wall requiring cables to continue through the wall. Legrand wall sleeves, WPS, are an economical alternative to the support and finish issues of having cable tray penetrate wall and/or floor. This WPS system provides a rigid support for cable tray. After the sleeve is placed in the wall or floor, the loose collar slides over it. Hardware for the tray connection only is included. Hardware required to mount sleeves to the wall or floor is not included.

## Features & Benefits

Provides a rigid support for cable tray at wall penetrations

Will fit walls up to 8" thick

Bonding jumper or ground wire should be in stalled through the pan between the aluminum cable trays on each side of the wall sleeve Overall length of the sleeve is 20"

The opening in thew wall should be within 1" of the normal height and width of the cable tray

Two pairs of splice plates and fasteners are included for tray attachment