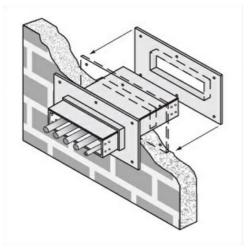

Cablofil 7H Wall Penetration Sleeve Part No. P607746

Fabricated cable tray wall sleeves from Legrand, provide safe, rigid and aesthetically pleasing support at a wall requiring cables to continue through the wall. Legrand wall sleeves, WPS, are an economical alternative to the support and finish issues of having cable tray penetrate wall and/or floor. This WPS system provides a rigid support for cable tray. After the sleeve is placed in the wall or floor, the loose collar slides over it. Hardware for the tray connection only is included. Hardware required to mount sleeves to the wall or floor is not included.

## Features & Benefits

Provides a rigid support for cable tray at wall penetrations

Will fit walls up to 8" thick

Bonding jumper or ground wire should be in stalled through the pan between the aluminum cable trays on each side of the wall sleeve Overall length of the sleeve is 20"

The opening in thew wall should be within 1" of the normal height and width of the cable tray

Two pairs of splice plates and fasteners are included for tray attachment