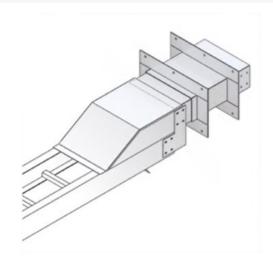

### **Outdoor Conversion for Wall Penetration**

Part No. P630079

Choose from an extensive selection of metallic ladder tray with a variety of rung and bottom styles to choose from. Finishes include steel, 304L and 316L stainless steel to meet the needs of any application. Rail heights range from 4" to 7" and width sizes are available up to 36".

### Features & Benefits

Order Wall penetration sleeve separately