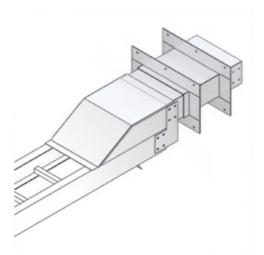

Cablofil Outdoor Conversion for Wall Penetration Part No. P630080

Choose from an extensive selection of metallic ladder tray with a variety of rung and bottom styles to choose from. Finishes include steel, 304L and 316L stainless steel to meet the needs of any application. Rail heights range from 4" to 7" and width sizes are available up to 36".

## Features & Benefits

Order Wall penetration sleeve separately