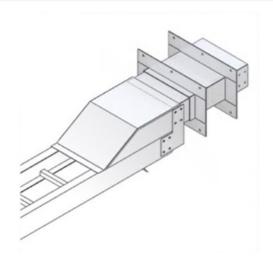

### **Outdoor Conversion for Wall Penetration**

Part No. P630093

Choose from an extensive selection of metallic ladder tray with a variety of rung and bottom styles to choose from. Finishes include steel, 304L and 316L stainless steel to meet the needs of any application. Rail heights range from 4" to 7" and width sizes are available up to 36".

## Features & Benefits

Order Wall penetration sleeve separately