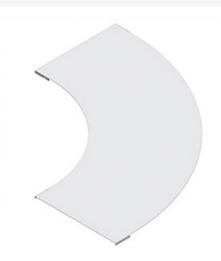

Part No. P641999

Choose from an extensive selection of metallic ladder tray with a variety of rung and bottom styles to choose from. Finishes include steel, 304L and 316L stainless steel to meet the needs of any application. Rail heights range from 4" to 7" and width sizes are available up to 36".

## Features & Benefits

Designed to match PW fittings